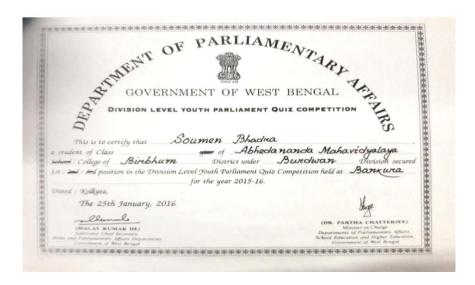

• District Level Youth Parliament (2017-18): 1st Prize

• Division Level Youth Parliament Quiz Competition, 2015-16: 1<sup>st</sup> Prize secured by Soumen Bhadra of Abhedananda Mahavidyalaya

• Cadet Suman Khatun representing her NCC Directorate at the Prime Minister's Rally held at New Delhi from 01 January to 29 January 2015