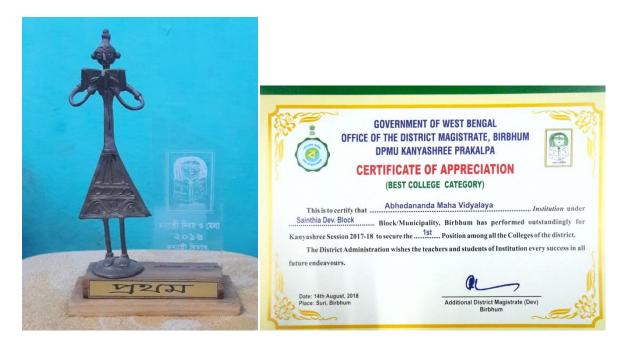

• Kanyashree Prakalpa: Secured 1<sup>st</sup> position among all Colleges of the District in the year 2016 and 2018