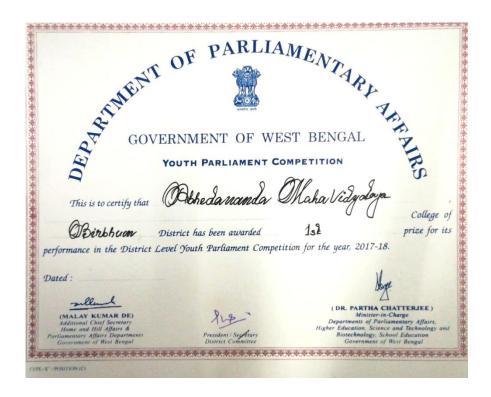

• District Level Youth Parliament (2017-18): 1st Prize

• Division Level Youth Parliament Quiz Competition, 2015-16: 1<sup>st</sup> Prize secured by Soumen Bhadra of Abhedananda Mahavidyalaya

• Cadet Suman Khatun representing her NCC Directorate at the Prime Minister's Rally held at New Delhi from 01 January to 29 January 2015